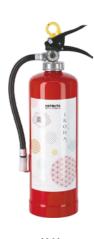

# TROHA

You can select your favorite label from 3 designs.

**AYA** IRH-AYA

HANA

OMAMORI IRH-OM

4.6kg Type

3.0kg Type

4.6kg Type

| Model number                        | IRH-AYA, IRH-HN, IRH-OM                  |        |
|-------------------------------------|------------------------------------------|--------|
| Total weight                        | Approx. 4.8kg                            |        |
| Total height                        | Approx. 467mm                            |        |
| Total width                         | Approx. 200mm                            |        |
| Depth                               | Approx. 128mm                            |        |
| Extinguishing agent                 | ABC dry chemical 3.0kg                   | COMING |
| Cylinder                            | Steel (t=1.2mm)                          | S00N   |
| Fire rating                         | A4 · B12 · C                             | 33311  |
| Discharge time at $20^{\circ}$      | Approx. 15 seconds                       |        |
| Discharge distance at 20 $^{\circ}$ |                                          |        |
| Operating temperature range         | -30℃~ +40℃                               |        |
| Pressure gas                        | N2 0.70 $\sim$ 0.98MPa                   |        |
| Corrosion Prevention                | Red baked synthetic resin powder coating |        |