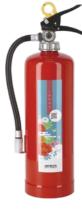

# TROHA

You can select your favorite label from 3 designs.

**AYA** IRH-AYA

HANA

OMAMORI IRH-OM

4.6kg Type

3.0kg Type

4.6kg Type

| Model number                        | IRH-AYA, IRH-HN, IRH-OM                  |        |
|-------------------------------------|------------------------------------------|--------|
| Total weight                        | Approx. 4.8kg                            |        |
| Total height                        | Approx. 467mm                            |        |
| Total width                         | Approx. 200mm                            |        |
| Depth                               | Approx. 128mm                            |        |
| Extinguishing agent                 | ABC dry chemical 3.0kg                   | COMING |
| Cylinder                            | Steel (t=1.2mm)                          | S00N   |
| Fire rating                         | A4 · B12 · C                             | 33311  |
| Discharge time at $20^{\circ}$      | Approx. 15 seconds                       |        |
| Discharge distance at 20 $^{\circ}$ |                                          |        |
| Operating temperature range         | -30℃~ +40℃                               |        |
| Pressure gas                        | N2 0.70 $\sim$ 0.98MPa                   |        |
| Corrosion Prevention                | Red baked synthetic resin powder coating |        |