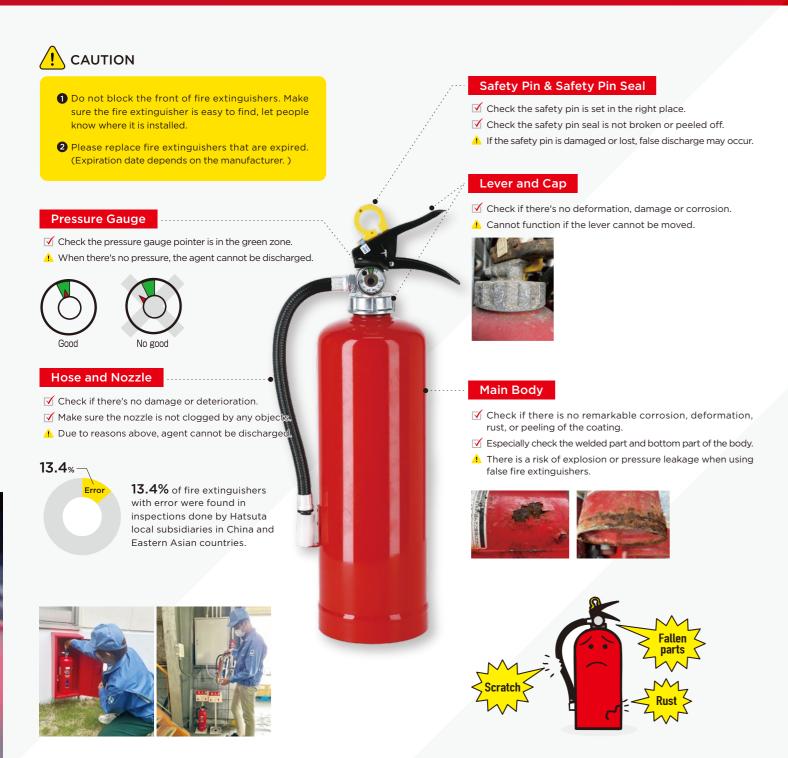

# Replace your fire extinguishers before it's too late!!

There is no meaning if the fire extinguisher doesn't function in case of fire.

In Japan, more than 75% cases have successfully extinguished by using it in first-aid firefighting.

What's important is to try to extinguish the fire as soon as the fire breaks out.

Placing false fire extinguishers can lead to huge fire.

## Hatsuta brand fire extinguishers can maintain good quality

Only 1 of 100,000 Hatsuta brand fire extinguishershas been found as error. (Searched by Hatsuta, inspection through 2013 to 2020)

1/100,000