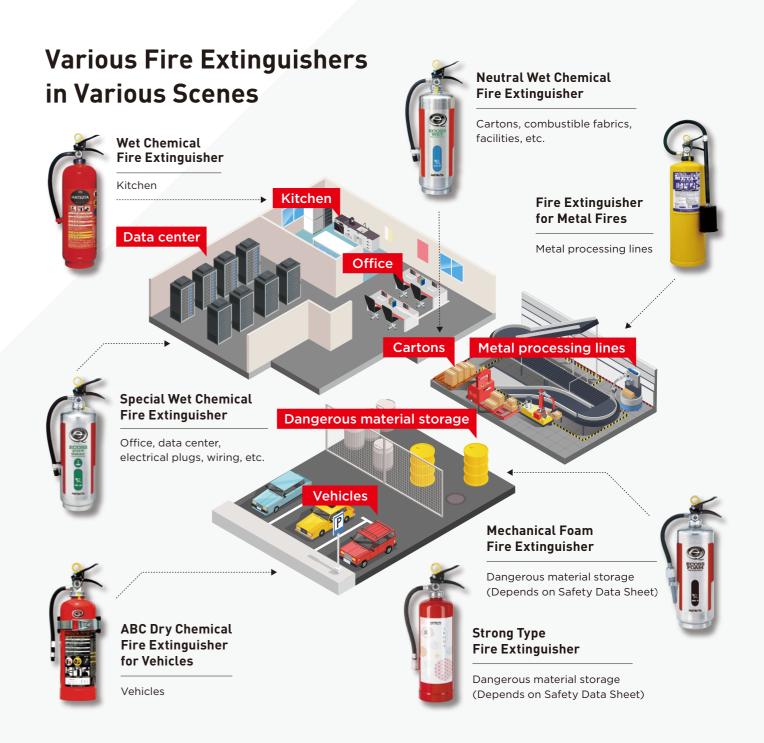

re extinguisher doesn't function in case of fire.

In Japan, more than 75% cases have successfully extinguished by using it in first-aid firefighting.

What's important is to try to extinguish the fire as soon as the fire breaks out.

Placing false fire extinguishers can lead to huge fire.

## Hatsuta brand fire extinguishers can maintain good quality

Only 1 of 100,000 Hatsuta brand fire extinguishershas been found as error. (Searched by Hatsuta, inspection through 2013 to 2020)

1/100,000



#### Reasons

- ① Helium leak test is done at the factory for whole fire extinguishers before shipping.
- 2 We use reliable materials, high quality rubbers for valves to prevent leakage.
- 3 120 years of history, manufacturing and repeating the correction not to make defective fire extinguishers.