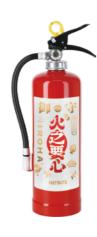

# TROHA

You can select your favorite label from 3 designs.

**AYA** IRH-AYA

HANA

OMAMORI IRH-OM

4.6kg Type

3.0kg Type

4.6kg Type

| Model number                        | IRH-AYA, IRH-HN, IRH-OM                  |        |
|-------------------------------------|------------------------------------------|--------|
| Total weight                        | Approx. 4.8kg                            |        |
| Total height                        | Approx. 467mm                            |        |
| Total width                         | Approx. 200mm                            |        |
| Depth                               | Approx. 128mm                            |        |
| Extinguishing agent                 | ABC dry chemical 3.0kg                   | COMING |
| Cylinder                            | Steel (t=1.2mm)                          | S00N   |
| Fire rating                         | A4 · B12 · C                             | 33311  |
| Discharge time at $20^{\circ}$      | Approx. 15 seconds                       |        |
| Discharge distance at 20 $^{\circ}$ |                                          |        |
| Operating temperature range         | -30℃~ +40℃                               |        |
| Pressure gas                        | N2 0.70 $\sim$ 0.98MPa                   |        |
| Corrosion Prevention                | Red baked synthetic resin powder coating |        |